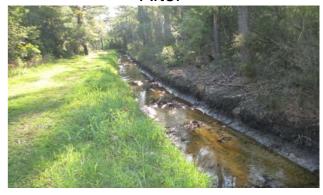

## Before

After

Project improved 1,751 L.F. of drainage system. Cleaned out 1,751 L.F. of channel.

| 2014-600 / Mint Farm Drive Channel #1 | Labor | Labor      | Equipment | Material | Contractor | Indirect |                   |
|---------------------------------------|-------|------------|-----------|----------|------------|----------|-------------------|
|                                       | Hours | Cost       | Cost      | Cost     | Cost       | Labor    | <b>Total Cost</b> |
| AUDIT / Audit Project                 | 0.5   | \$10.23    | \$0.00    | \$0.00   | \$0.00     | \$6.62   | \$16.85           |
| HAUL / Hauling                        | 10.0  | \$239.80   | \$107.00  | \$44.72  | \$0.00     | \$164.70 | \$556.22          |
| ODCO / Outfall ditch - cleaned out    | 50.0  | \$1,037.10 | \$152.61  | \$41.28  | \$0.00     | \$555.20 | \$1,786.19        |
| ONJV / Onsite Job Visit               | 4.0   | \$126.04   | \$14.48   | \$11.72  | \$0.00     | \$85.40  | \$237.64          |
| 2014-600 / Mint Farm Drive Channel #1 | 65.0  | \$1,423.40 | \$274.09  | \$97.72  | \$0.00     | \$818.53 | \$2,613.74        |
| Sub Total                             |       |            |           |          |            |          |                   |
|                                       |       |            |           |          |            |          |                   |
| Grand Total                           | 65.0  | \$1,423.40 | \$274.09  | \$97.72  | \$0.00     | \$818.53 | \$2,613.74        |