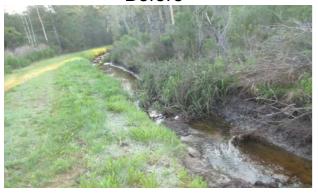

## Before

After

Project improved 1,751 L.F. of drainage system. Cleaned out 1,751 L.F. of channel.

| 2014-600 / Mint Farm Drive Channel #1 | Labor | Labor      | Equipment | Material | Contractor | Indirect |                   |
|---------------------------------------|-------|------------|-----------|----------|------------|----------|-------------------|
|                                       | Hours | Cost       | Cost      | Cost     | Cost       | Labor    | <b>Total Cost</b> |
| AUDIT / Audit Project                 | 0.5   | \$10.23    | \$0.00    | \$0.00   | \$0.00     | \$6.62   | \$16.85           |
| HAUL / Hauling                        | 10.0  | \$239.80   | \$107.00  | \$44.72  | \$0.00     | \$164.70 | \$556.22          |
| ODCO / Outfall ditch - cleaned out    | 50.0  | \$1,037.10 | \$152.61  | \$41.28  | \$0.00     | \$555.20 | \$1,786.19        |
| ONJV / Onsite Job Visit               | 4.0   | \$126.04   | \$14.48   | \$11.72  | \$0.00     | \$85.40  | \$237.64          |
| 2014-600 / Mint Farm Drive Channel #1 | 65.0  | \$1,423.40 | \$274.09  | \$97.72  | \$0.00     | \$818.53 | \$2,613.74        |
| Sub Total                             |       |            |           |          |            |          |                   |
|                                       |       |            |           |          |            |          |                   |
| Grand Total                           | 65.0  | \$1,423.40 | \$274.09  | \$97.72  | \$0.00     | \$818.53 | \$2,613.74        |