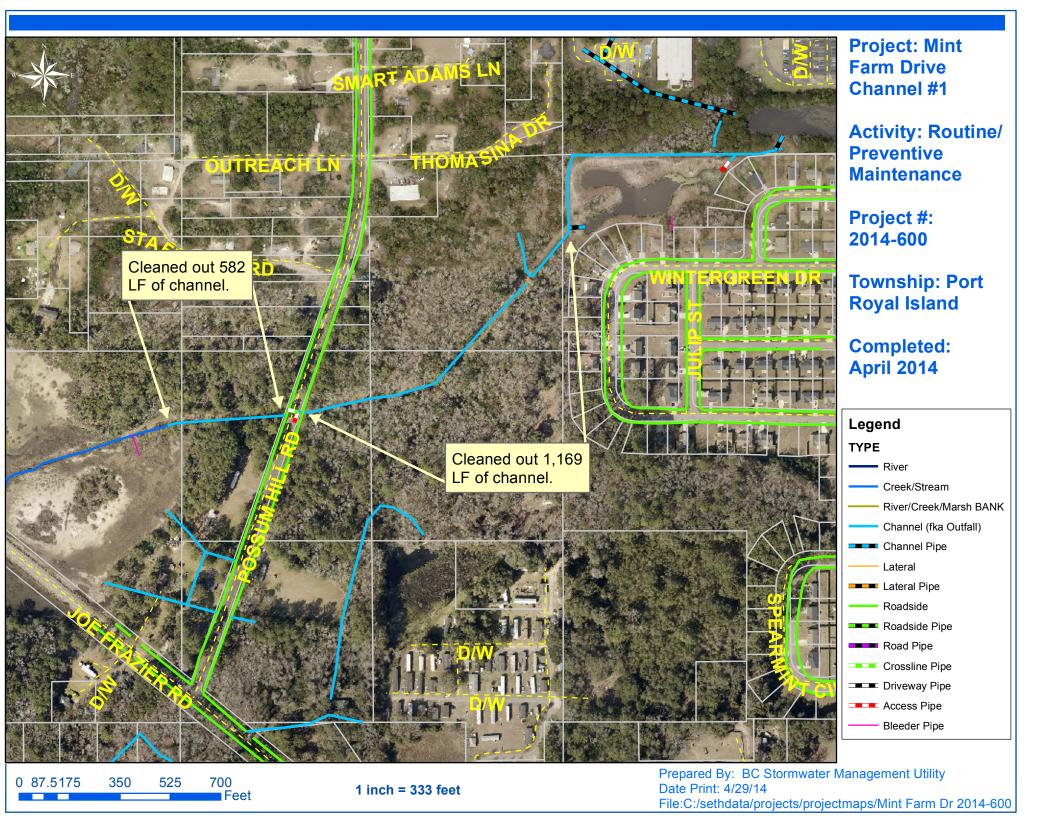

## Beaufort County Public Works Stormwater Infrastructure

Project Summary

Project Summary: Mint Farm Drive Channel #1

**Activity:** Routine/Preventive Maintenance

Narrative Description of Project:

Completion: Apr-14

Project improved 1,751 L.F. of drainage system. Cleaned out 1,751 L.F. of channel.

| 2014-600 / Mint Farm Drive Channel #1 | Labor | Labor      | Equipment | Material | Contractor | Indirect |                   |
|---------------------------------------|-------|------------|-----------|----------|------------|----------|-------------------|
|                                       | Hours | Cost       | Cost      | Cost     | Cost       | Labor    | <b>Total Cost</b> |
| AUDIT / Audit Project                 | 0.5   | \$10.23    | \$0.00    | \$0.00   | \$0.00     | \$6.62   | \$16.85           |
| HAUL / Hauling                        | 10.0  | \$239.80   | \$107.00  | \$44.72  | \$0.00     | \$164.70 | \$556.22          |
| ODCO / Outfall ditch - cleaned out    | 50.0  | \$1,037.10 | \$152.61  | \$41.28  | \$0.00     | \$555.20 | \$1,786.19        |
| ONJV / Onsite Job Visit               | 4.0   | \$126.04   | \$14.48   | \$11.72  | \$0.00     | \$85.40  | \$237.64          |
| 2014-600 / Mint Farm Drive Channel #1 | 65.0  | \$1,423.40 | \$274.09  | \$97.72  | \$0.00     | \$818.53 | \$2,613.74        |
| Sub Total                             |       |            |           |          |            |          |                   |
|                                       |       |            |           |          |            |          |                   |
| Grand Total                           | 65.0  | \$1,423.40 | \$274.09  | \$97.72  | \$0.00     | \$818.53 | \$2,613.74        |